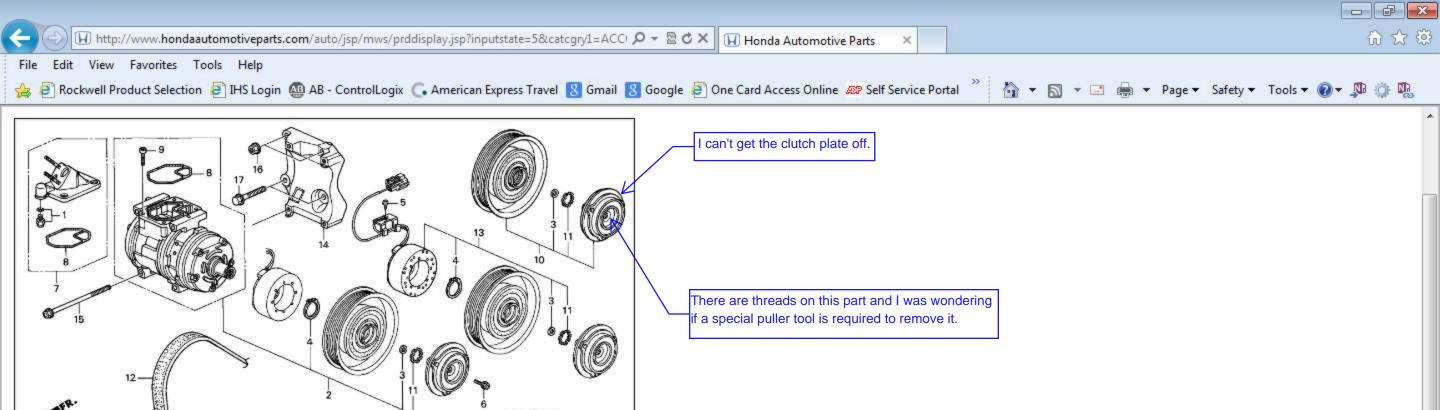

(Click Image to Zoom In and Out.)

## System Name \ Component : A/C COMPRESSOR -- Choose another System \ Component for : ACCORD

| Illust.<br>No. | Reqd.<br>Qty. | Description                                                                     | Color List Our Price Price Click to Buy! |
|----------------|---------------|---------------------------------------------------------------------------------|------------------------------------------|
| 001            | 001           | VALVE SUB-ASSY., SAFETY                                                         | 46.88 32.82 Qty: 1 Buy                   |
| 002            | 001           | COMPRESSOR (DENSO)                                                              | 601.62 421.13 Qty: 1 Buy                 |
| 003            | 001           | RING B, SNAP                                                                    | 7.18 5.03 Qty: 1 Buy                     |
| 004            | 001           | RING A, SNAP                                                                    | 5.77 4.04 Qty: 1 Buy                     |
| 005            | 001           | SCREW-WASHER (5X8)                                                              | 2.10 1.47 Qty: 1 Buy                     |
| 006            | 001           | BOLT, WASHER HEAD  I ordered a new clutch set and it should be delivered today. | 3,20 2.24 Qty: 1 Buy                     |
| 007            | 001           | VALVE, SUCTION SERVICE                                                          | 283.62 198.53 Qty: 1 Buy                 |
| 008            | 001           | O-RING                                                                          | 10.58 7.41 Qty: 1 Buy                    |
| 009            | 004           | BOLT B                                                                          | 6.12 4.28 Qty: 1 Buy                     |
| 010            | 001           | CLUTCH SET                                                                      | 218.52 152.96 Qty: 1 Buy                 |
| 011            | 001           | PLATE SET, WASHER                                                               | 7,37 5.16 Qty: 1 Buy                     |
| 012            | 001           | BELT, COMPRESSOR (BANDO)                                                        | 24.67 17.27 Otv: 1 Buy                   |
|                |               |                                                                                 |                                          |