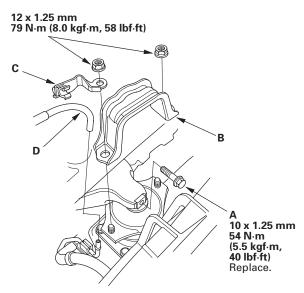

3. Tighten the front mount bolt (A), then install the front mount stop (B), vacuum hose clamp bracket (C), and vacuum hose (D).

4. Tighten the rear mount bolt (A), then install the rear mount stop (B).