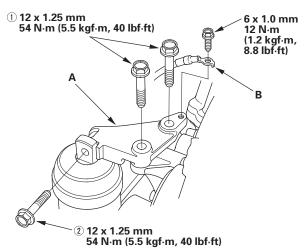

5. Install the upper bracket (A), then tighten the bolts in the sequence shown.

6. Install the ground cable (B).