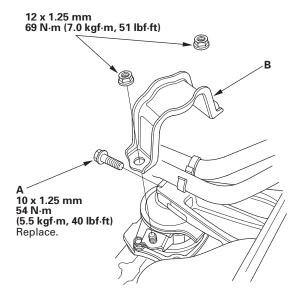

3. Tighten the front mount bolt (A), then install the front mount stop (B), vacuum hose clamp bracket (C), and vacuum hose (D).

4. Tighten the rear mount bolt (A), then install the rear mount stop (B).